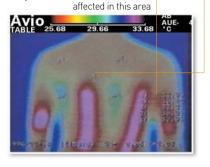

### **Comparison of Normal Heat and Biomat Far Infrared Rays**

After using a conventional heating pad • for 10 minutes Only the outer surface of the skin is •

• After 5 minutes of using far infrared rays

Far infrared rays can penetrate the skin much deeper compared to other types of heat

There are two types of heating applications here. One is the simple application of a conventional heating pad, while the other is the result of far infrared rays. One of the main focuses of attention during the 21st century will be on these methods of heating the body using far infrared rays.