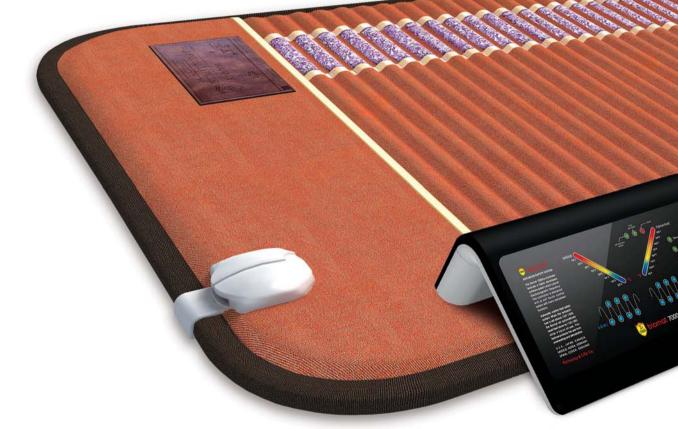

# **biomat 7000**mx

### UNIQUE INNOVATION IN BIO TECHNOLOGY

### The Biomat's 17 layers consist of:

- 1 Surface material: Silicon urethane with cotton
- 2 Waterproof layer
- 3 Amethyst layer for transferring natural infrared rays
- Hyron cotton layer for thermal insulation
- **5** TOCA layer for natural negative ions
- Nano Copper fabric layer
- Peach and Grape Seed fiber layer for heat preservation
- () Carbon fiber layer for electromagnetic interception
- Copper fabric layer for electromagnetic interception
- Fiberglass layer
- 1 Thermal preservation layer
- 12 Silicon and Teflon reverse currency heating layer with EMF interception
- 13 Nonwoven fabric layer
- (I) Aluminum layer for reflection of infrared rays
- ID Nonwoven fabric layer for heat preservation
- (1) Thermal protection layer
- 1 Bottom material: High quality cotton with brass pattern