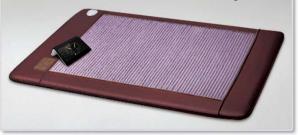

ex 700 x 1850 mm / 27.55" x 72.83" 11.5 kg / 25.35 lbs. without controller 180 W AC 120 Temperature 35-70°C / 95-158°F 3 mm - 5 mm 7.5 kg / 16.53 lbs. Natural, Violet, Clear Tumbled D.R. 1.544-1.553

#### Amethyst Single Biomat

Includes: Biomat, Controller, Cotton Pad, Bag



Amethyst Single Size Net Weight Electric Consumption Voltage Performance Amethyst Size Amethyst Size Amethyst Weight Amethyst Color Cut & Shape Polariscope Test Refractive Index 1000 x 2000 mm / 39.37" x 78.74" 18 kg / 39.68 lbs. without controller 180 W AC 120 Temperature 35-70°C / 95-158°F 3 mm - 5 mm 9 kg / 19.84 lbs. Natural, Violet, Clear Tumbled D.R. 1.544-1.553

#### **Amethyst Queen Biomat**

Includes: Biomat, Controller, Cotton Pad, Bag



Amethyst King Biomat

Includes: Biomat, Controller, Cotton Pad, Bag



Amethyst Queen Size Net Weight Electric Consumption Voltage Performance Amethyst Size Amethyst Size Amethyst Weight Amethyst Color Cut & Shape Polariscope Test Refractive Index

Amethyst King Size Net Weight Electric Consumption Voltage Performance Amethyst Size Amethyst Size Amethyst Weight Amethyst Color Cut & Shape Polariscope Test Refractive Index 1400 x 2000 mm / 55.11" x 78.74" 27 kg / 59.52 lbs. without controller 360 W AC 120 Temperature 35-70°C / 95-158°F 3 mm - 5 mm 15 kg / 33.06 lbs. Natural, Violet, Clear Tumbled D.R. 1.544-1.553

1800 x 2000 mm / 70.86" x 78.74" 33 kg / 72.75 lbs. without controller 360 W AC 120 Temperature 35-70°C / 95-158°F 3 mm - 5 mm 17.5 kg / 38.58 lbs. Natural, Violet, Clear Tumbled D.R. 1.544-1.553

### A BREAKTHROUGH IN MEDICAL SCIENCE

### **Amethys