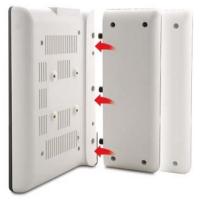

### The Biomat's 17 layers consist of:

- 1 Surface material: Silicon urethane with cotton
- 2 Waterproof layer
- 3 Amethyst layer for transferring natural infrared rays
- Hyron cotton layer for thermal insulation
- **5** TOCA layer for natural negative ions
- Nano Copper fabric layer
- Peach and Grape Seed fiber layer for heat preservation
- () Carbon fiber layer for electromagnetic interception
- Copper fabric layer for electromagnetic interception
- Fiberglass layer
- 1 Thermal preservation layer
- 12 Silicon and Teflon reverse currency heating layer with EMF interception
- 13 Nonwoven fabric layer
- (I) Aluminum layer for reflection of infrared rays
- ID Nonwoven fabric layer for heat preservation
- (1) Thermal protection layer
- 1 Bottom material: High quality cotton with brass pattern