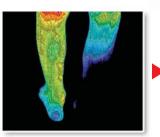

### These images show circulation before and after 14 days of Biomat usage. Note the increase in circulation.

According to the American Heart Association, the circulatory system is responsible for the delivery of oxygen-rich blood and the removal of wastes. In Dr. Inoue and Dr. Kabaya's paper entitled Biological Activities Caused by Far-Infrared Radiation, far infrared ravs have been found to have a blood circulationenhancing effect in human skin and eventually induces an increase in temperature of the body tissues.