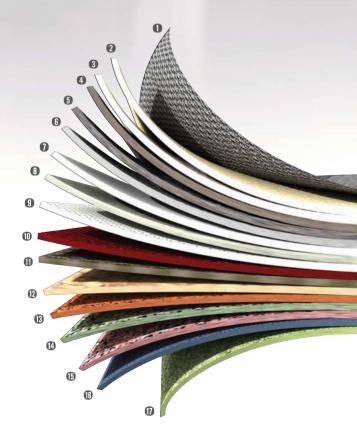

### The Biomat's 17 layers consist of:

- 1 Surface material: Silicon urethane with cotton
- 2 Waterproof layer
- 3 Amethyst layer for transferring natural infrared rays
- Hyron cotton layer for thermal insulation
- **5** TOCA layer for natural negative ions
- Nano Copper fabric layer
- Peach and Grape Seed fiber layer for heat preservation
- () Carbon fiber layer for electromagnetic interception
- Copper fabric layer for electromagnetic interception
- Fiberglass layer
- 1 Thermal preservation layer
- 12 Silicon and Teflon reverse currency heating layer with EMF interception
- 13 Nonwoven fabric layer
- (I) Aluminum layer for reflection of infrared rays
- ID Nonwoven fabric layer for heat preservation
- (1) Thermal protection layer
- 1 Bottom material: High quality cotton with brass pattern