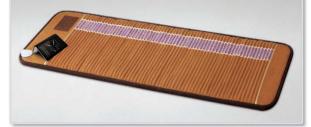

# **biomat 7000**mx

### The Biomat's 17 layers consist of:

- 1 Surface material: Silicon urethane with cotton
- 2 Waterproof layer
- 3 Amethyst layer for transferring natural infrared rays
- Hyron cotton layer for thermal insulation
- **5** TOCA layer for natural negative ions
- Nano Copper fabric layer
- Peach and Grape Seed fiber layer for heat preservation
- () Carbon fiber layer for electromagnetic interception
- Copper fabric layer for electromagnetic interception
- Fiberglass layer
- 1 Thermal preservation layer
- 12 Silicon and Teflon reverse currency heating layer with EMF interception
- 13 Nonwoven fabric layer
- (I) Aluminum layer for reflection of infrared rays
- ID Nonwoven fabric layer for heat preservation
- (1) Thermal protection layer
- 1 Bottom material: High quality cotton with brass pattern