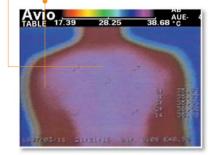

### **Comparison of Normal Heat and Biomat Far Infrared Rays**

After using a conventional heating pad • for 10 minutes Only the outer surface of the skin is •

• After 5 minutes of using far infrared rays

Far infrared rays can penetrate the skin much deeper compared to other types of heat

There are two types of heating applications here. One is the simple application of a conventional heating pad, while the other is the result of far infrared rays. One of the main focuses of attention during the 21st century will be on these methods of heating the body using far infrared rays.