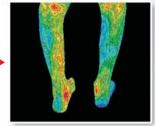

### These images show circulation before and after 14 days of Biomat usage. Note the increase in circulation.

According to the American Heart Association, the circulatory system is responsible for the delivery of oxygen-rich blood and the removal of wastes. In Dr. Inoue and Dr. Kabaya's paper entitled Biological Activities Caused by Far-Infrared Radiation, far infrared ravs have been found to have a blood circulationenhancing effect in human skin and eventually induces an increase in temperature of the body tissues.