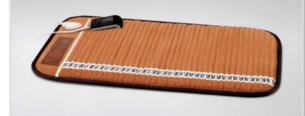

### The Biomat's 17 layers consist of:

- 1 Surface material: Silicon urethane with cotton
- 2 Waterproof layer
- 3 Amethyst layer for transferring natural infrared rays
- Hyron cotton layer for thermal insulation
- **5** TOCA layer for natural negative ions
- Nano Copper fabric layer
- Peach and Grape Seed fiber layer for heat preservation
- () Carbon fiber layer for electromagnetic interception
- Copper fabric layer for electromagnetic interception
- Fiberglass layer
- 1 Thermal preservation layer
- 12 Silicon and Teflon reverse currency heating layer with EMF interception
- 13 Nonwoven fabric layer
- (I) Aluminum layer for reflection of infrared rays
- ID Nonwoven fabric layer for heat preservation
- (1) Thermal protection layer
- 1 Bottom material: High quality cotton with brass pattern