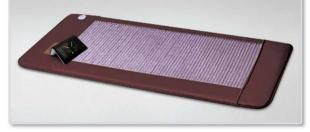

# **biomat 7000**mx

### The Biomat's 17 layers consist of:

- 1 Surface material: Silicon urethane with cotton
- 2 Waterproof layer
- 3 Amethyst layer for transferring natural infrared rays
- Hyron cotton layer for thermal insulation
- **5** TOCA layer for natural negative ions
- Nano Copper fabric layer
- Peach and Grape Seed fiber layer for heat preservation
- () Carbon fiber layer for electromagnetic interception
- Copper fabric layer for electromagnetic interception
- Fiberglass layer
- 1 Thermal preservation layer
- 12 Silicon and Teflon reverse currency heating layer with EMF interception
- 13 Nonwoven fabric layer
- (I) Aluminum layer for reflection of infrared rays
- ID Nonwoven fabric layer for heat preservation
- (1) Thermal protection layer
- 1 Bottom material: High quality cotton with brass pattern