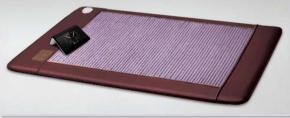

thyst Weight Amethyst Color Cut & Shape Polariscope Test Refractive Index 700 x 1850 mm / 27.55" x 72.83" 11.5 kg / 25.35 lbs. without controller 180 W AC 120 Temperature 35-70°C / 95-158°F 3 mm - 5 mm 7.5 kg / 16.53 lbs. Natural, Violet, Clear Tumbled D.R. 1.544-1.553

#### Amethyst Single Biomat

Includes: Biomat, Controller, Cotton Pad, Bag



Amethyst Single Size Net Weight Electric Consumption Voltage Performance Amethyst Size Amethyst Size Amethyst Weight Amethyst Color Cut & Shape Polariscope Test Refractive Index 1000 x 2000 mm / 39.37" x 78.74" 18 kg / 39.68 lbs. without controller 180 W AC 120 Temperature 35-70°C / 95-158°F 3 mm - 5 mm 9 kg / 19.84 lbs. Natural, Violet, Clear Tumbled D.R. 1.544-1.553

#### **Amethyst Queen Biomat**

Includes: Biomat, Controller, Cotton Pad, Bag



Amethyst King Biomat

Includes: Biomat, Controller, Cotton Pad, Bag



Amethyst Queen Size Net Weight Electric Consumption Voltage Performance Amethyst Size Amethyst Size Amethyst Weight Amethyst Color Cut & Shape Polariscope Test Refractive Index

Amethyst King Size Net Weight Electric Consumption Voltage Performance Amethyst Size Amethyst Size Amethyst Weight Amethyst Color Cut & Shape Polariscope Test Refractive Index 1400 x 2000 mm / 55.11" x 78.74" 27 kg / 59.52 lbs. without controller 360 W AC 120 Temperature 35-70°C / 95-158°F 3 mm - 5 mm 15 kg / 33.06 lbs. Natural, Violet, Clear Tumbled D.R. 1.544-1.553

1800 x 2000 mm / 70.86" x 78.74" 33 kg / 72.75 lbs. without controller 360 W AC 120 Temperature 35-70°C / 95-158°F 3 mm - 5 mm 17.5 kg / 38.58 lbs. Natural, Violet, Clear Tumbled