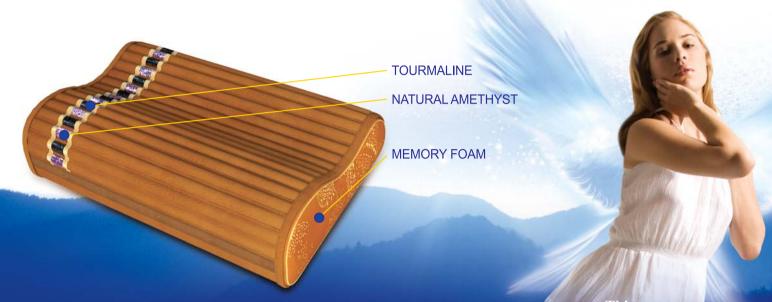

# We live in an Infrared Ray temperature range

**AMETHYST PILLOW** 

Elastic Memory Foam Pillow Feature.

100% Cotton Velour Zip Cover.

Natural Amethyst, Natural Tourmaline.