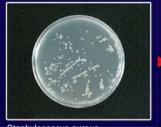

#### ANTIBACTERIAL TEST RESULTS

- Test Method: KFIA-FI-1002
- Name of used bacteria: Staphylococcus aureus ATCC 6538
- Reduction Rate Of Bacteria (%): 99.9%

Staphylococcus aureus ATCC 6538

After 24 hours