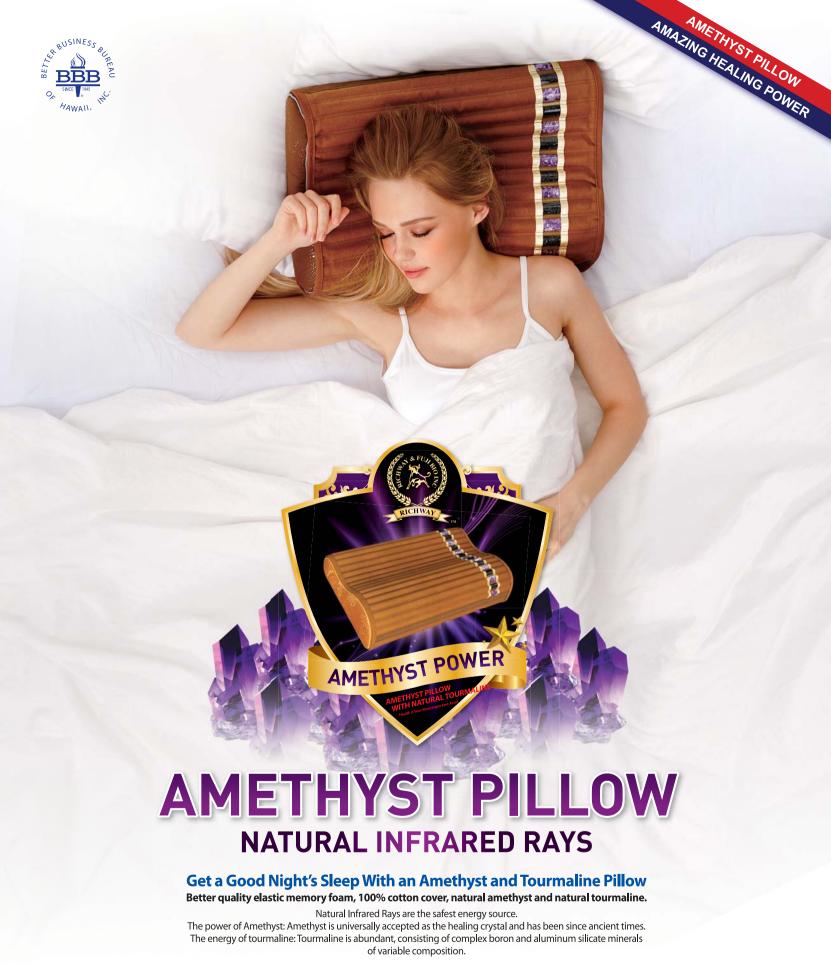

# **AMETHYST PILLOW**

# **NATURAL INFRARED RAYS**

This
wonderful feeling is a
dream come true!

# We live in an Infrared Ray temperature range

**AMETHYST PILLOW** 

Elastic Memory Foam Pillow Feature.

100% Cotton Velour Zip Cover.

Natural Amethyst, Natural Tourmaline.