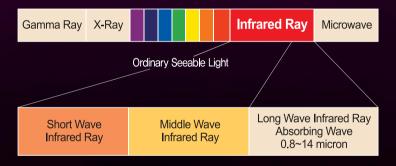

# THE FUNCTION OF LONG WAVE INFRARED RAYS: LONG WAVE INFRARED RAYS CHARACTERISTICS:

### 1) RADIATION

Radiation is one of the general characteristics of light, and this means that light reaches an object without using the air. For example, the sun's light reaches the earth through the vacuum of space by radiation.

### 2) DEEP IMPACT POWER

Another characteristic is the deep impacting power. Different from ordinary light beams and short wave infrared rays, long wave infrared rays can penetrate deeply. Because of this, they can warm your body from the inside out and stimulate our system.