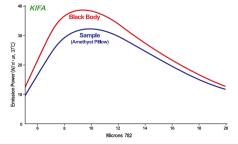

#### **▶ TESTING RESULT**

| Emissivity | Emissivity Power       |
|------------|------------------------|
| (5∼20μm)   | (W/ m² · μπ, 37° C)    |
| 0.894      | 3.45 x 10 <sup>2</sup> |

- Test Method: KFIA-FI-1005
- The temperature of 37°C is provided by the applicant. The above experimental results were measured in comparison with BLACK BODY by using the FT-IR Spectrometer.