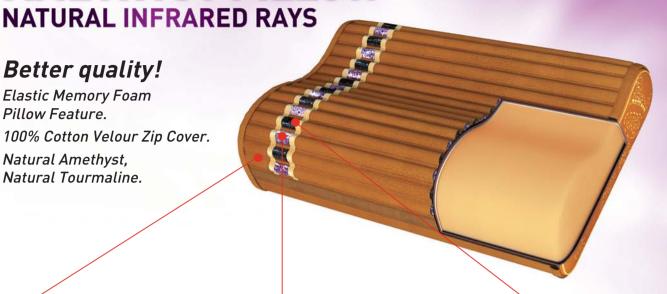

# We live in an Infrared Ray temperature range

**AMETHYST PILLOW** 

Elastic Memory Foam Pillow Feature.

100% Cotton Velour Zip Cover.

Natural Amethyst, Natural Tourmaline.